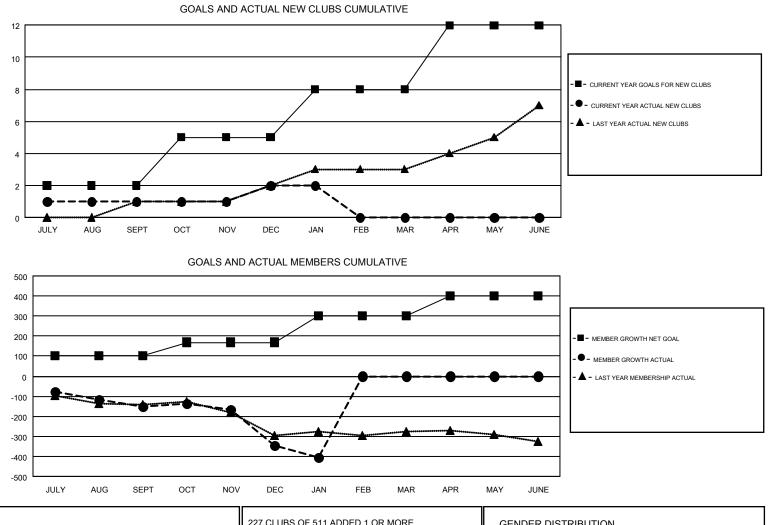

## GMT: STEVE ANTON

| Clubs         |               |             |               | Members               |                           |                         |                                                    |  |
|---------------|---------------|-------------|---------------|-----------------------|---------------------------|-------------------------|----------------------------------------------------|--|
|               | RESULTS FOR   | R 2017-2018 |               | RESULTS FOR 2017-2018 |                           |                         |                                                    |  |
| QUARTER       | NEW CLUB GOAL | NEW CLUBS   | DROPPED CLUBS | QUARTER               | MEMBER GROWTH NET<br>GOAL | MEMBER GROWTH<br>ACTUAL | DROPPED<br>MEMBERS ACTUAL<br>(including transfers) |  |
| JULY/AUG/SEPT | 2             | 1           | 3             | JULY/AUG/SEPT         | 102                       | 271                     | 388                                                |  |
| OCT/NOV/DEC   | 3             | 1           | 10            | OCT/NOV/DEC           | 67                        | 278                     | 451                                                |  |
| JAN/FEB/MAR   | 3             | 0           | 0             | JAN/FEB/MAR           | 133                       | 115                     | 156                                                |  |
| APR/MAY/JUNE  | 4             | 0           | 0             | APR/MAY/JUNE          | 99                        | 0                       | 0                                                  |  |